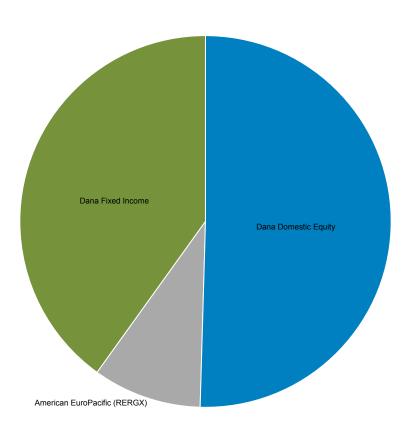

Thank you,

Kim Kilgore

Plan Administrator

June 30, 2018 : \$9,795,071 September 30, 2018 : \$10,102,038

| Allocation                   | Allocation   |            |                              |              |            |  |  |  |
|------------------------------|--------------|------------|------------------------------|--------------|------------|--|--|--|
|                              | Market Value | Allocation |                              | Market Value | Allocation |  |  |  |
| Dana Domestic Equity         | 4,943,080    | 50.5       | Dana Domestic Equity         | 5,237,154    | 51.8       |  |  |  |
| American EuroPacific (RERGX) | 926,989      | 9.5        | American EuroPacific (RERGX) | 919,193      | 9.1        |  |  |  |
| Dana Fixed Income            | 3,925,002    | 40.1       | Dana Fixed Income            | 3,945,691    | 39.1       |  |  |  |