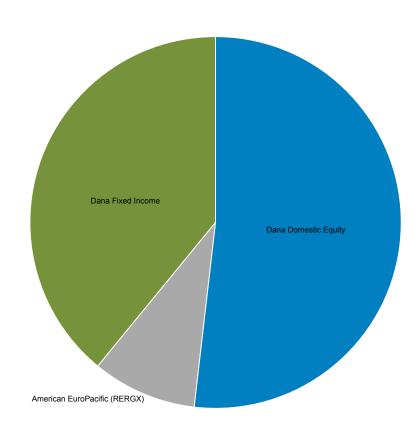

Thank you,

Kim Kilgore

Plan Administrator

June 30, 2018 : \$9,795,071 September 30, 2018 : \$10,102,038

| Allocation                   | Allocation   |            |                              |              |            |  |  |  |
|------------------------------|--------------|------------|------------------------------|--------------|------------|--|--|--|
|                              | Market Value | Allocation |                              | Market Value | Allocation |  |  |  |
| Dana Domestic Equity         | 4,943,080    | 50.5       | Dana Domestic Equity         | 5,237,154    | 51.8       |  |  |  |
| American EuroPacific (RERGX) | 926,989      | 9.5        | American EuroPacific (RERGX) | 919,193      | 9.1        |  |  |  |
| Dana Fixed Income            | 3,925,002    | 40.1       | Dana Fixed Income            | 3,945,691    | 39.1       |  |  |  |