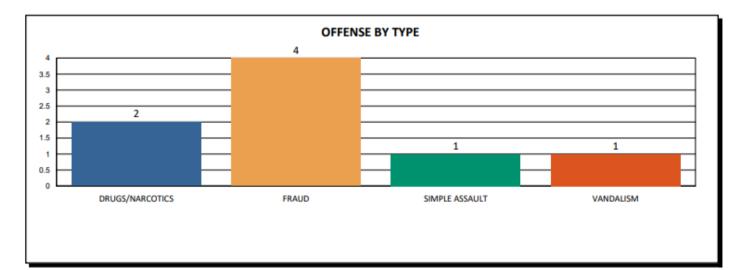

#### **OFFENSE TYPES**

|                 | Total |
|-----------------|-------|
| DRUGS/NARCOTICS | 2     |
| FRAUD           | 4     |
| SIMPLE ASSAULT  | 1     |
| VANDALISM       | 1     |
| Total           | 8     |