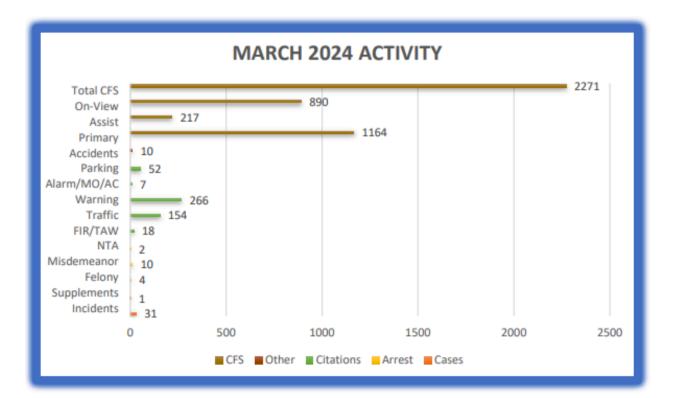

# **POLICE DEPARTMENT**

### MICHAEL J. KEY JR., CHIEF OF POLICE

200 LEMON STREET, NEPTUNE BEACH, FLORIDA 32266 | 904.270.2413 | WWW.NBFL.GOV



### Special Events & Community Outreach

# Past:

02/03/24 Pete's 90th Anniversary Party 02/04/24 Donna Marathon 03/30/2024 Easter Bunny Ride Thru Town

# **Upcoming:**

04/28/2024 Opening of the Beaches

Parade

05/18/2024 Dancing in the Streets

Spring 2024 Chief's Walk

### **Officer** Activity



# **Incident Summary**

#### **OFFENSE TYPES**

|                 | Total |
|-----------------|-------|
| DRUGS/NARCOTICS | 2     |
| FRAUD           | 4     |
| SIMPLE ASSAULT  | 1     |
| VANDALISM       | 1     |
| Total           | 8     |

#### **CLEARANCE STATUS**

|                   | Total    |
|-------------------|----------|
| CASE NOT CLEARED  | 1<br>13% |
| CASE SUSPENDED    | 3<br>38% |
| CLEARED BY ARREST | 2<br>25% |
| NOTICE TO APPEAR  | 2<br>25% |

|       | Total |
|-------|-------|
| MON   | 2     |
| TUE   | 2     |
| FRI   | 1     |
| SAT   | 3     |
| Total | 8     |

#### **OFFENSE BY HOUR**

|       | Total |
|-------|-------|
| 00    | 3     |
| 0100  | 1     |
| 1000  | 1     |
| 1100  | 1     |
| 1200  | 1     |
| 1600  | 1     |
| Total | 8     |



#### **OF